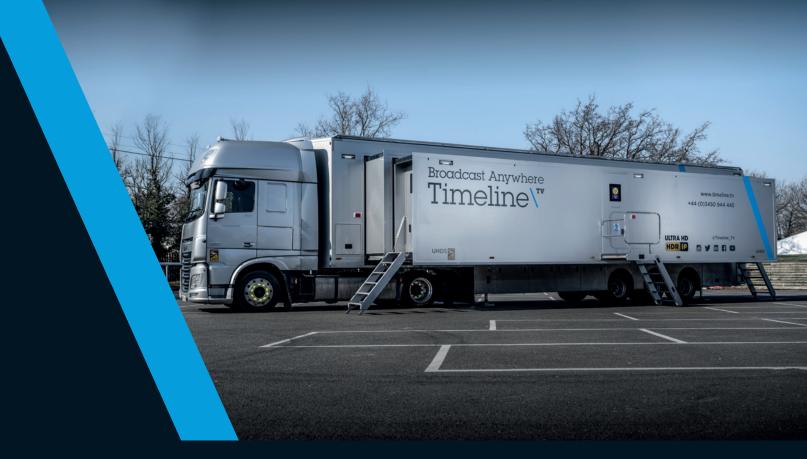

Broadcast Anywhere Timeline \textstyre

# UHD5

A triple-expanding IP outside broadcast truck with a three-row production area. UHD5 delivers large scale complex outside broadcasts simultaneously in UHD and HD. In addition, there is full HDR monitoring throughout the truck including a specialist shading position. UHD5 enables a large range of formats to be recorded.

#### **Vehicle**

- 2x 125Amp Three-phase C-Form
- Length: 16.5m
- Width: 6.5m expanded
- Height: 4m