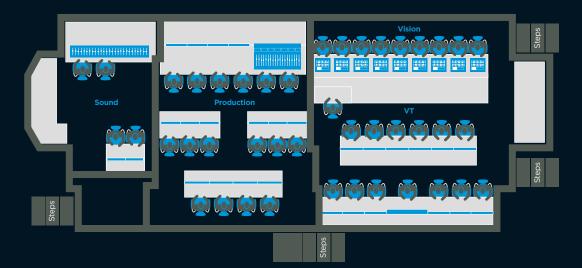

#### **Production Area**

- Three row, 16-person production area
- Flexible Kaleido multiviewer

### www.timeline.tv

03450 944 440 \ info@timeline.tv

EALING BROADCAST CENTRE, 22 UXBRIDGE ROAD EALING, W5 2RJ

**UHD5 Layout** 

**UHD5 Stack** 