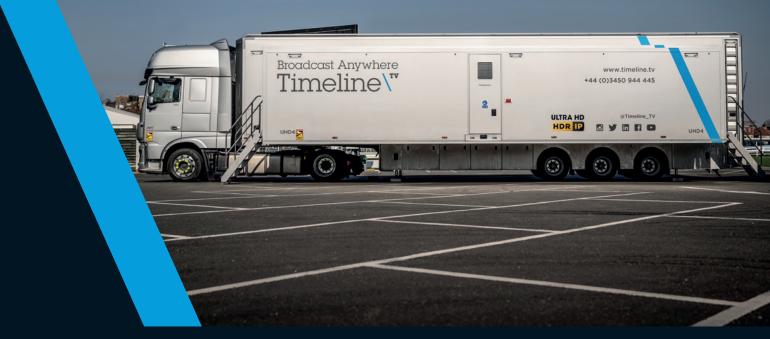

## UHD4

A triple-expanding IP outside broadcast truck with a three-row production area. UHD4 delivers large scale complex outside broadcasts simultaneously in UHD and HD. In addition, there is full HDR monitoring throughout the truck including a specialist shading position. UHD4 enables a large range of formats to be recorded.

#### Vehicle

- 2x 125Amp Three-phase C-Form
- Length: 16.5m
- Width: 6.5m expanded
- Height: 4m