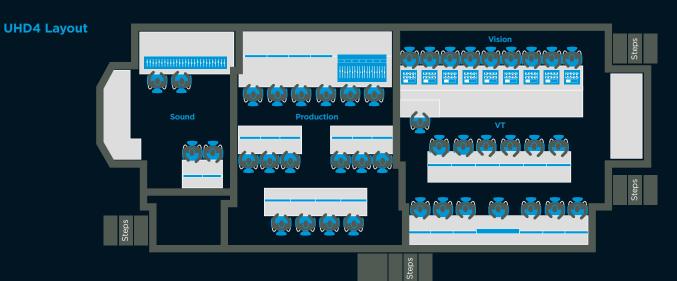

#### **Production Area**

- Three row, 16-person production area
- Flexible Kaleido multiviewer

#### Vision

- Grass Valley Kayenne K-Frame
- Lawo VSM control system
- Cisco Nexus IP Core

#### VT

- Large two-row VT area
- Twelve EVS machines
- X-File 3

#### Audio

- 64 Fader Calrec Apollo audio desk
- Riedel Artist talkback matrix
- Dolby Atmos monitoring