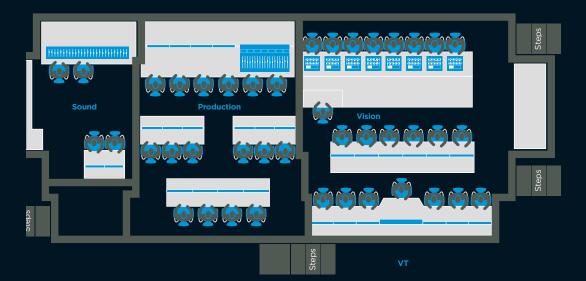

#### **Production Area**

- Three row, 14-person production area
- Flexible Kaleido multiviewer

### www.timeline.tv

03450 944 440 \ info@timeline.tv

EALING BROADCAST CENTRE, 22 UXBRIDGE ROAD EALING, W5 2RJ

**UHD5 Layout** 

**UHD5 Stack** 